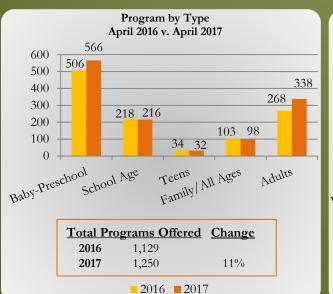

## How we serve: In 2015 we had

- 34,592 registered borrowers at Southport
- 215,459 door count
- 486,490 circulation
- 3124 new card registrations
- 65,017 computer user sessions
- 402 programs with 13,600 in attendance
- 4300 registered participants in the Summer Reading Program

## In 2016 we had

- 31,951 registered borrowers at Southport
- 148,460 door count
- 360,956 circulation
- 2241 new card registrations
- 30,678 computer user sessions
- 168 programs with 5,412 in attendance
- 2765 registered participants in the Summer Reading Program