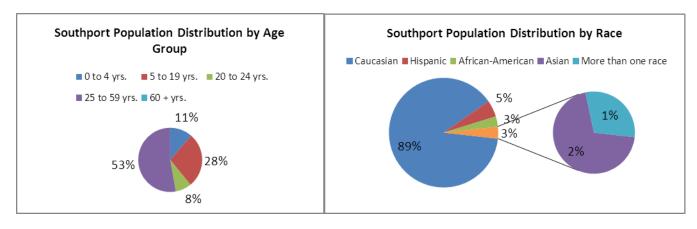

## Who we are:

- 5 FT Librarians
- 1 PT Librarian
- 1 FT Library Services
   Supervisor
- 3 FT Library Clerks
- 6 PT Library Clerks

- The total base population is 88,592
- Schools: 11 private and 17 public schools; Perry Township MSD
- Daycares & Preschools: 47

## Our Story:

The Southport area has shown visible change over the past few years. The population is aging but families with young children are moving in and the demographics are edging toward a younger population. In the past two years the base population has increased by almost 13,000. The Asian population (primarily the Chin) has more than doubled in the past few years. When we look at statistics that rank the branch among the top two or three, it's obvious that the Perry Township population is using the library. We provide free internet access (from our PCs as well as wireless) and various office programs to a significant number of our patrons. We have a total of eighteen full use computers and one express (15 minute) terminal. In addition, we have five AWE computers devoted to preschool aged children.

Over the past several years, the area has been the destination for many Chin families. These refugees from Myanmar (Burma) come to the library for ESL classes provided by Exodus and the children are regular computer users and are beginning to join in the Summer Reading Program and other programs held at the branch.