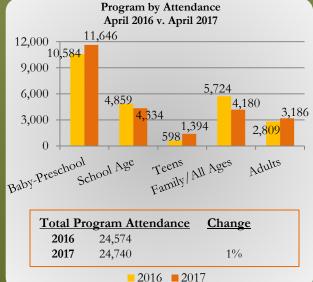

## How we serve: In 2015 we had

- 34,592 registered borrowers at Southport
- 215,459 door count
- 486,490 circulation
- 3124 new card registrations
- 65,017 computer user sessions
- 402 programs with 13,600 in attendance
- 4300 registered participants in the Summer Reading Program

## In 2016 we had

- 31,951 registered borrowers at Southport
- 148,460 door count
- 360,956 circulation
- 2241 new card registrations
- 30,678 computer user sessions
- 168 programs with 5,412 in attendance
- 2765 registered participants in the Summer Reading Program