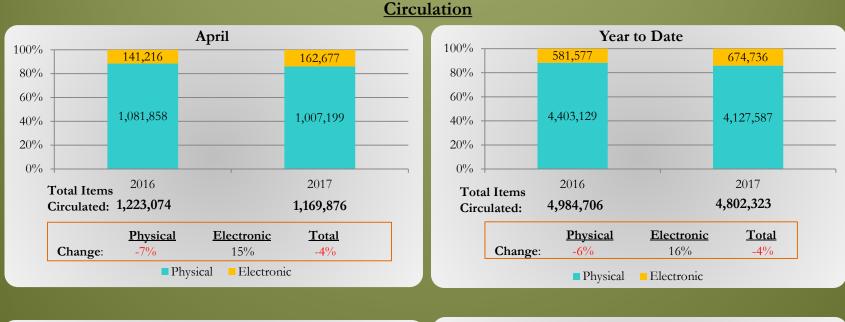

## **REVENUE**:

 Total revenue for April came in at 65% more than projected – our property tax advance was higher than projected. Compared to the prior year, revenue was 38% higher – due to the property tax advance.

## **EXPENDITURES**:

• We spent 3.9% less than projected and 13% more than April 2016. The increase over 2016 was in salary and fringe benefits.