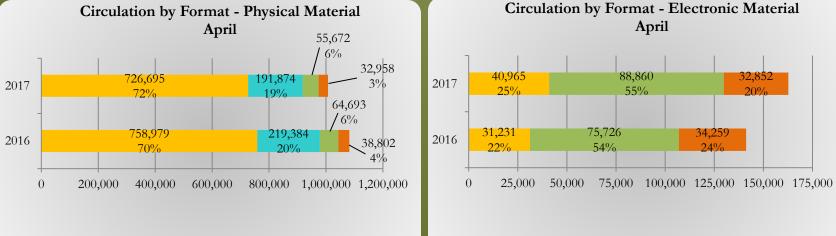

## **REVENUE**:

 Total revenue for April came in at 65% more than projected – our property tax advance was higher than projected. Compared to the prior year, revenue was 38% higher – due to the property tax advance.

## **EXPENDITURES**:

• We spent 3.9% less than projected and 13% more than April 2016. The increase over 2016 was in salary and fringe benefits.