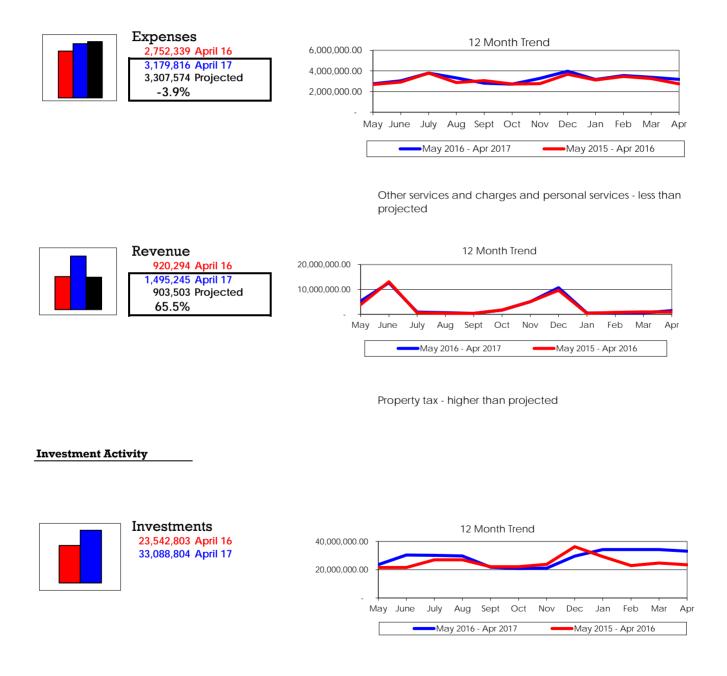

## **REVENUE**:

 Total revenue for April came in at 65% more than projected – our property tax advance was higher than projected. Compared to the prior year, revenue was 38% higher – due to the property tax advance.

## **EXPENDITURES**:

• We spent 3.9% less than projected and 13% more than April 2016. The increase over 2016 was in salary and fringe benefits.

## Financial Software Conversion Project:

- April 25-27 completed the analysis and workflow on accounts receivable, general billing and cash management
- May 15 System Administration set-up
- May 17–19 Accounting staff had general ledger, project ledger and budget processing Future Assignments
- June 21-23 General billing, accounts receivable, and fixed assets processing
- July 18-20 Purchasing, Accounts Payable, and Inventory processing
- July 25-27 Contracts and cash management processing along with 3<sup>rd</sup> party integration and forms testing